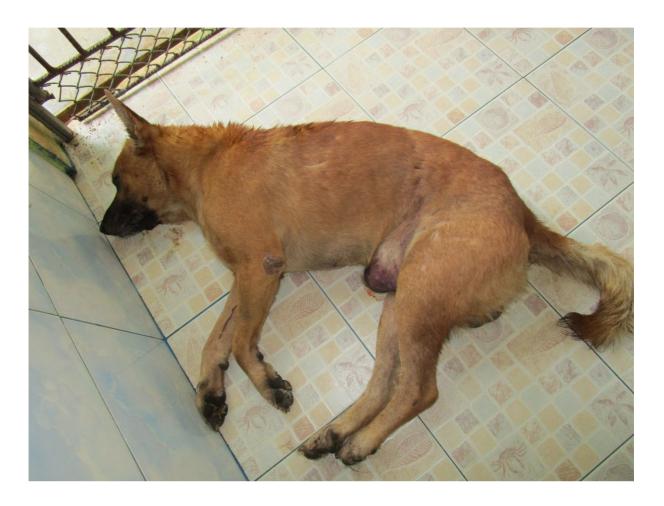

## August 2017

The following pictures have been selected out of about 170 dogs and about 35 cats, all animals have been taken into our shelter between the 1st and the 31<sup>th</sup> August. Here you can see that there is still plenty to do for us.