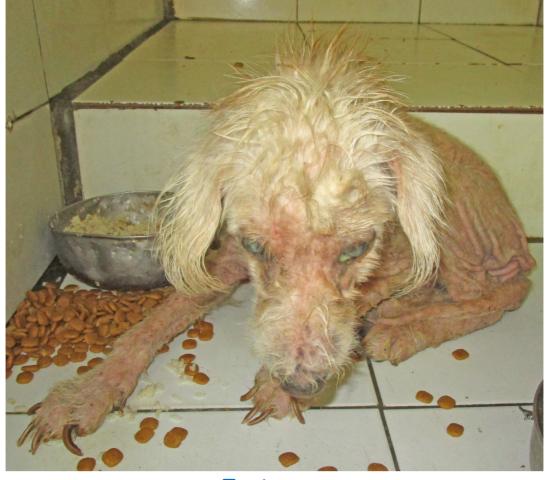

## August 2017

The following pictures have been selected out of about 170 dogs and about 35 cats, all animals have been taken into our shelter between the 1st and the 31<sup>th</sup> August. Here you can see that there is still plenty to do for us.