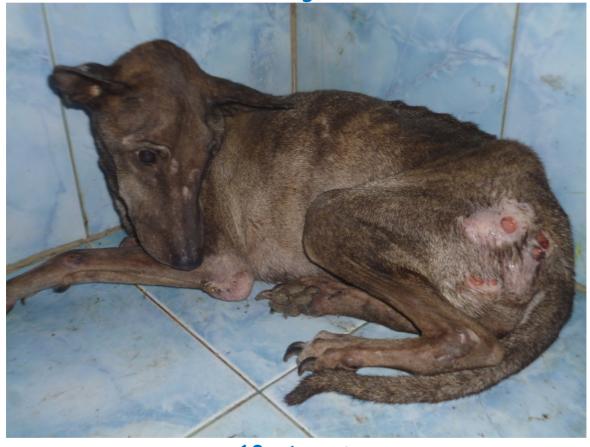

## August 2017

The following pictures have been selected out of about 170 dogs and about 35 cats, all animals have been taken into our shelter between the 1st and the 31<sup>th</sup> August. Here you can see that there is still plenty to do for us.