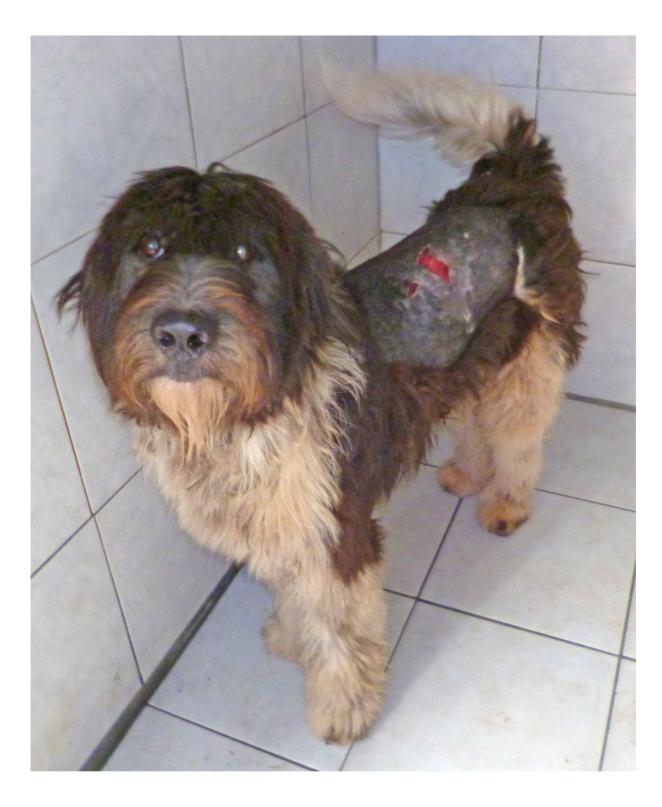

## August 2017

The following pictures have been selected out of about 170 dogs and about 35 cats, all animals have been taken into our shelter between the 1st and the 31<sup>th</sup> August. Here you can see that there is still plenty to do for us.

If you're in Samui and you see any dogs or cats in need of medical treatment, please get in touch with us, the quicker we can treat the animal the better the chance for the animal to make a full recovery.