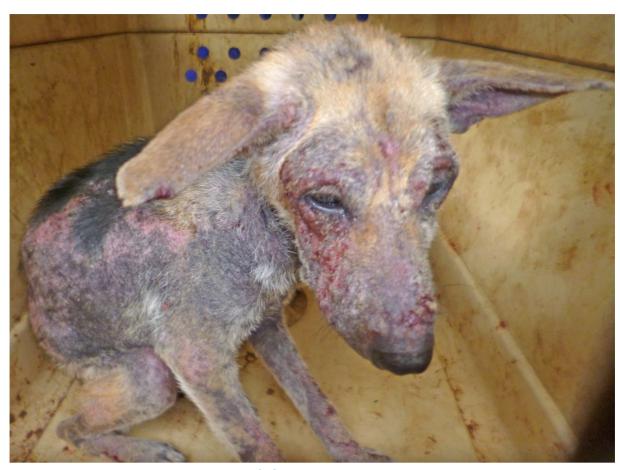

## August 2017

The following pictures have been selected out of about 170 dogs and about 35 cats, all animals have been taken into our shelter between the 1st and the 31<sup>th</sup> August. Here you can see that there is still plenty to do for us.

If you're in Samui and you see any dogs or cats in need of medical treatment, please get in touch with us, the quicker we can treat the animal the better the chance for the animal to make a full recovery.