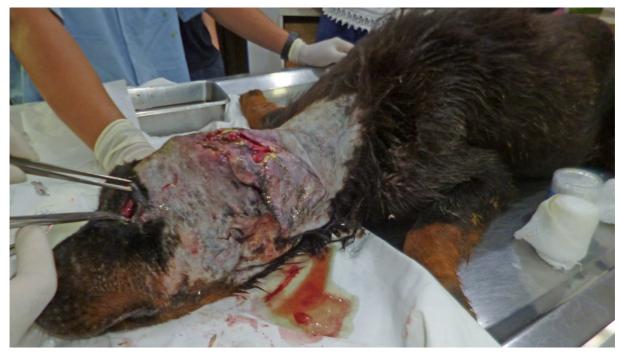

## August 2017

The following pictures have been selected out of about 170 dogs and about 35 cats, all animals have been taken into our shelter between the 1st and the 31<sup>th</sup> August. Here you can see that there is still plenty to do for us.

If you're in Samui and you see any dogs or cats in need of medical treatment, please get in touch with us, the quicker we can treat the animal the better the chance for the animal to make a full recovery.