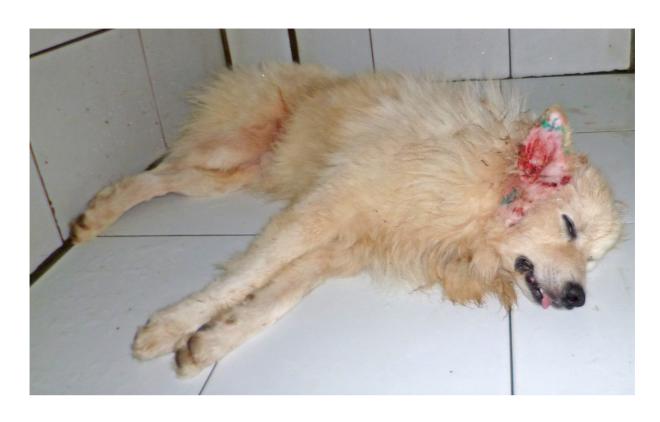

## August 2017

The following pictures have been selected out of about 170 dogs and about 35 cats, all animals have been taken into our shelter between the 1st and the 31<sup>th</sup> August. Here you can see that there is still plenty to do for us.

If you're in Samui and you see any dogs or cats in need of medical treatment, please get in touch with us, the quicker we can treat the animal the better the chance for the animal to make a full recovery.