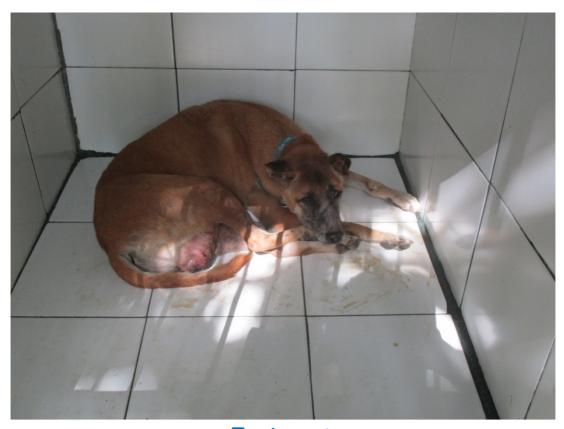

## August 2017

The following pictures have been selected out of about 170 dogs and about 35 cats, all animals have been taken into our shelter between the 1st and the 31<sup>th</sup> August. Here you can see that there is still plenty to do for us.