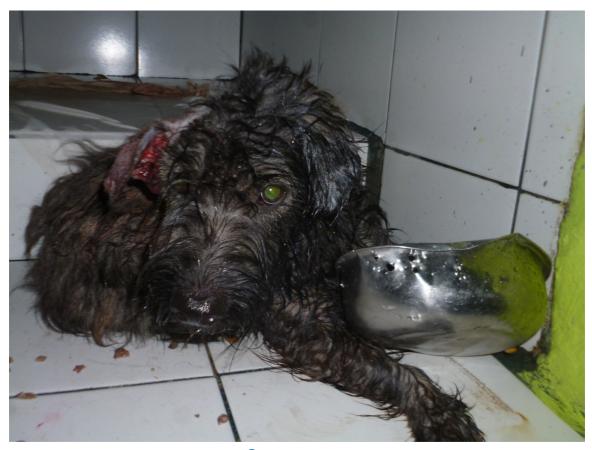

## August 2017

The following pictures have been selected out of about 170 dogs and about 35 cats, all animals have been taken into our shelter between the 1st and the 31<sup>th</sup> August. Here you can see that there is still plenty to do for us.