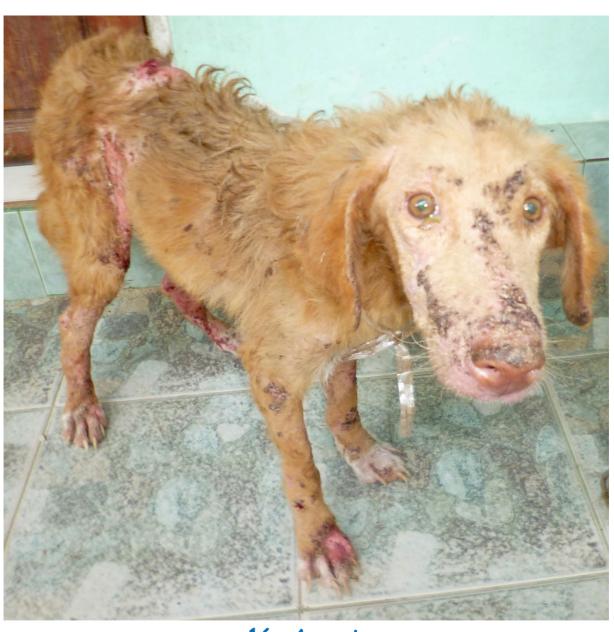

## August 2017

The following pictures have been selected out of about 170 dogs and about 35 cats, all animals have been taken into our shelter between the 1st and the 31<sup>th</sup> August. Here you can see that there is still plenty to do for us.

If you're in Samui and you see any dogs or cats in need of medical treatment, please get in touch with us, the quicker we can treat the animal the better the chance for the animal to make a full recovery.