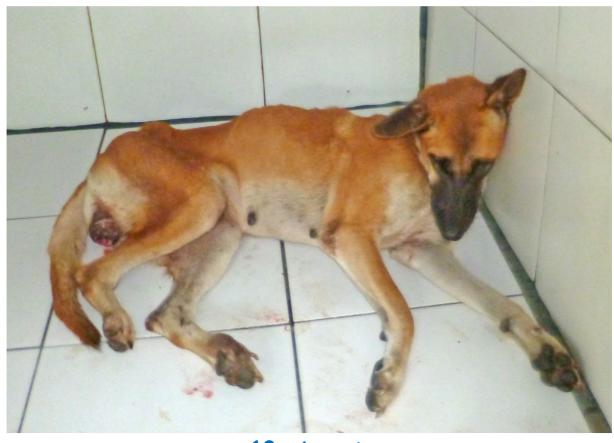

## August 2017

The following pictures have been selected out of about 170 dogs and about 35 cats, all animals have been taken into our shelter between the 1st and the 31<sup>th</sup> August. Here you can see that there is still plenty to do for us.

If you're in Samui and you see any dogs or cats in need of medical treatment, please get in touch with us, the quicker we can treat the animal the better the chance for the animal to make a full recovery.