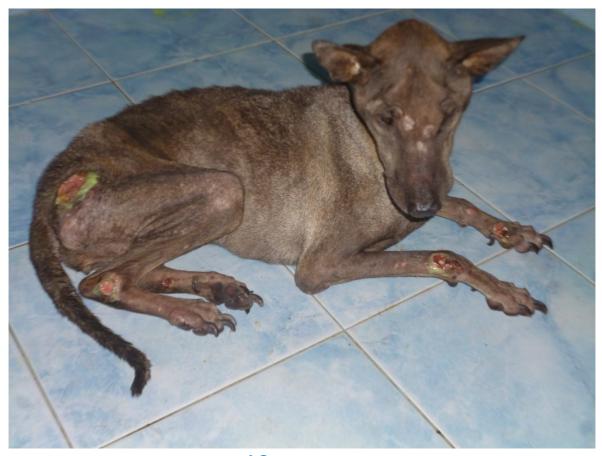

## August 2017

The following pictures have been selected out of about 170 dogs and about 35 cats, all animals have been taken into our shelter between the 1st and the 31<sup>th</sup> August. Here you can see that there is still plenty to do for us.