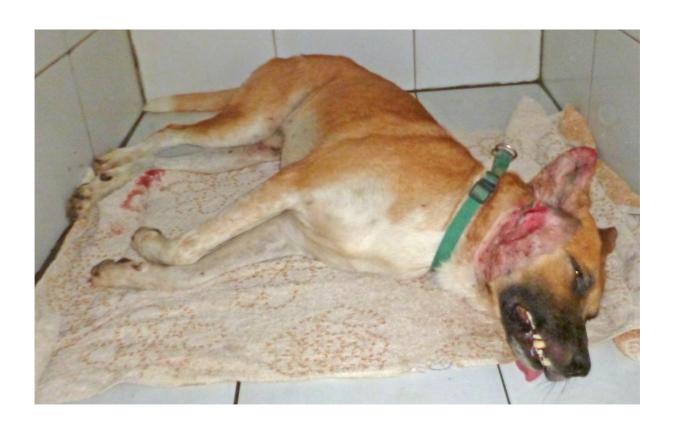

## August 2017

The following pictures have been selected out of about 170 dogs and about 35 cats, all animals have been taken into our shelter between the 1st and the 31<sup>th</sup> August. Here you can see that there is still plenty to do for us.