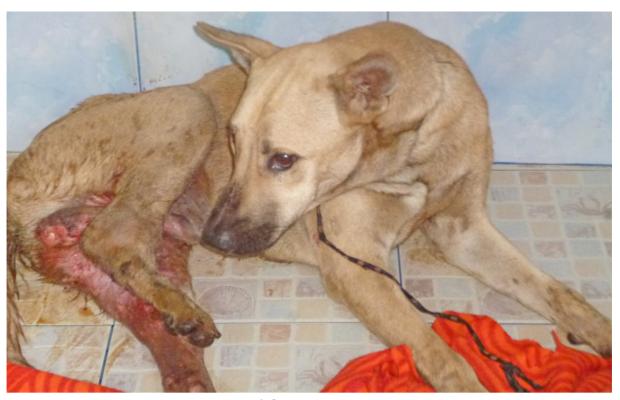

## August 2017

The following pictures have been selected out of about 170 dogs and about 35 cats, all animals have been taken into our shelter between the 1st and the 31<sup>th</sup> August. Here you can see that there is still plenty to do for us.

If you're in Samui and you see any dogs or cats in need of medical treatment, please get in touch with us, the quicker we can treat the animal the better the chance for the animal to make a full recovery.