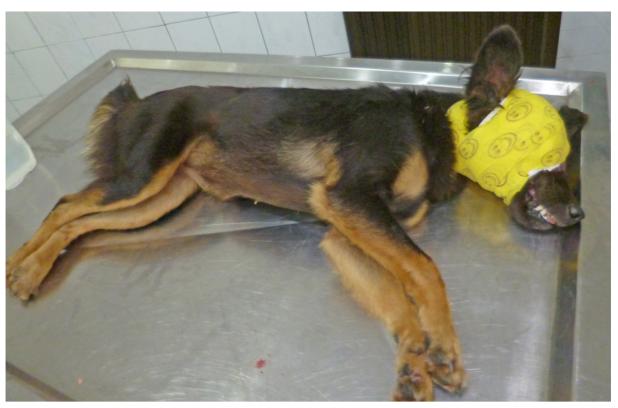

## August 2017

The following pictures have been selected out of about 170 dogs and about 35 cats, all animals have been taken into our shelter between the 1st and the 31<sup>th</sup> August. Here you can see that there is still plenty to do for us.

If you're in Samui and you see any dogs or cats in need of medical treatment, please get in touch with us, the quicker we can treat the animal the better the chance for the animal to make a full recovery.