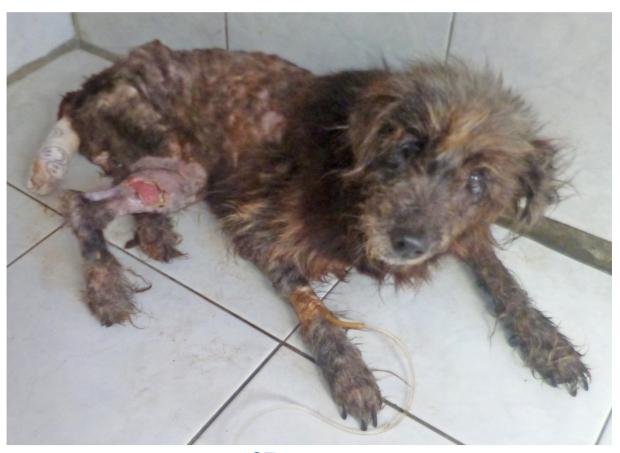

## August 2017

The following pictures have been selected out of about 170 dogs and about 35 cats, all animals have been taken into our shelter between the 1st and the 31<sup>th</sup> August. Here you can see that there is still plenty to do for us.

If you're in Samui and you see any dogs or cats in need of medical treatment, please get in touch with us, the quicker we can treat the animal the better the chance for the animal to make a full recovery.