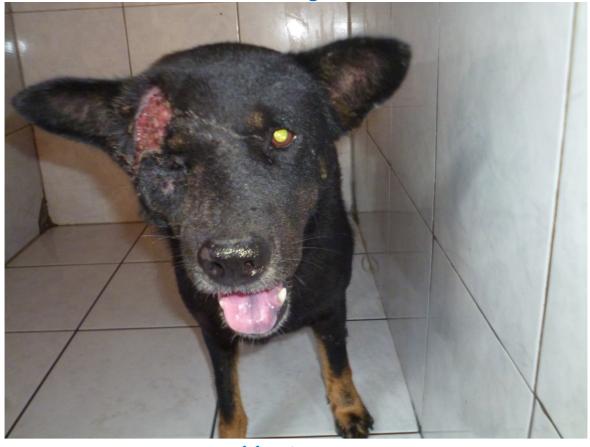

## August 2017

The following pictures have been selected out of about 170 dogs and about 35 cats, all animals have been taken into our shelter between the 1st and the 31<sup>th</sup> August. Here you can see that there is still plenty to do for us.